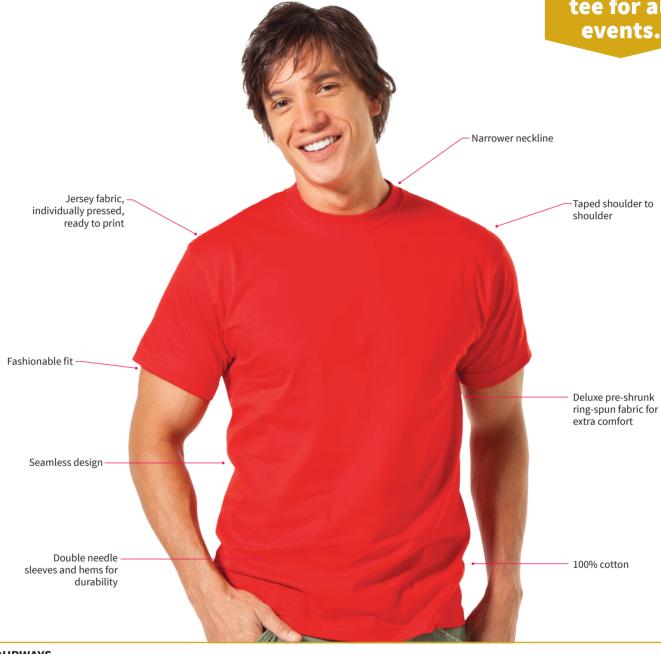

## Men's Beefy-T® 210 gsm

For total comfort, choose the Beefy-T<sup>®</sup>, now with a new, improved neckline.

Measurements are subject to an acceptable tolerance.

**DECORATION TYPES:** Embroidery, Plastisol, Screenprint, Supacolour

• 100% cotton

Deluxe pre-shrunk ring-spun fabric for extra comfort

Narrower neckline

• Jersey fabric, individually pressed, ready to print

• Fashionable fit

Seamless design

Taped shoulder to shoulder

· Double needle sleeves and hems for durability

COLOURWAYS: Black Opal, Bottle Green, Bright Blue, Brown, Dark Navy, Grey Heather,