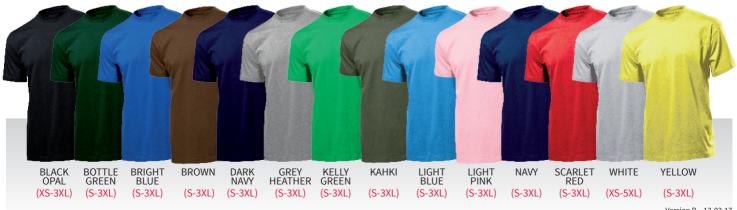

## **COLOURWAYS**

• Jersey fabric, individually pressed, ready to print

• Fashionable fit

Seamless design

Taped shoulder to shoulder

· Double needle sleeves and hems for durability

COLOURWAYS: Black Opal, Bottle Green, Bright Blue, Brown, Dark Navy, Grey Heather,

Kelly Green, Kahki, Light Blue, Light Pink, Navy, Scarlet Red, White, Yellow

**PACKAGING:** Folded into lots of 12

**CARTON QUANTITY:** 96 (XS-S-M-L-XL-2XL), 48 (3XL, 4XL, 5XL)

**CARTON MEASUREMENTS/** 60cm x 40cm x 35cm – 25kg